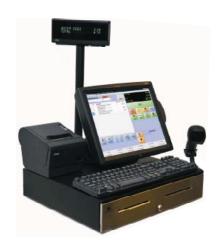

# Cash Register express Point of Sale Solution for Retail

Includes: HP RP3000, 17" Non-Touch Screen, Capital Bankcard encrypted Magstripe Reader, Epson Thermal Receipt Printer with Cable, Cash Register Express Software, Employee Login Cards, HP Cash Drawer, HP USB Barcode Scanner & Standard Keyboard with Mouse, and 1 Hour of Virtual Training