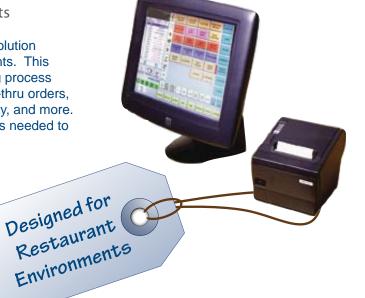

### Restaurant Pro express

Point of Sale Solutions for Ouick and Table Service Restaurants

Restaurant Pro Express is a complete point-of-sale and management solution designed for independent or chain fast-food and quick-service restaurants. This software package enhances the speed and accuracy of the order-taking process and provides integrated tools to manage ingredients, delivery and drive-thru orders, employee time tracking and labor scheduling, gift cards, customer loyalty, and more. The built-in reporting is completely flexible and generates the key figures needed to make smarter business decisions.

Includes: PosiFlex POS System, HP USB Mini Magstripe Reader, Epson Thermal Receipt Printer with Cable, Restaurant Pro Express Software, Employee Login Cards, HP USB Standard Keyboard with Mouse, and 2 Hours of Virtual Training