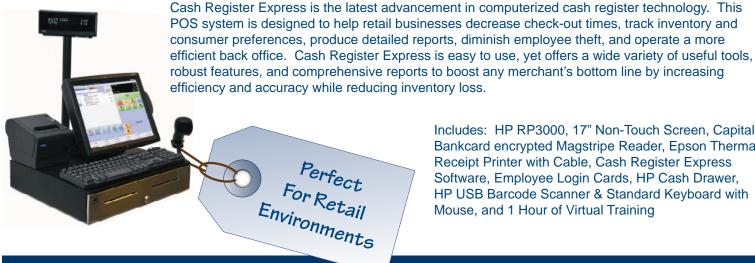

# Cash Register express Point of Sale Solution for Retail

Includes: HP RP3000, 17" Non-Touch Screen, Capital Bankcard encrypted Magstripe Reader, Epson Thermal Receipt Printer with Cable, Cash Register Express Software, Employee Login Cards, HP Cash Drawer, HP USB Barcode Scanner & Standard Keyboard with Mouse, and 1 Hour of Virtual Training